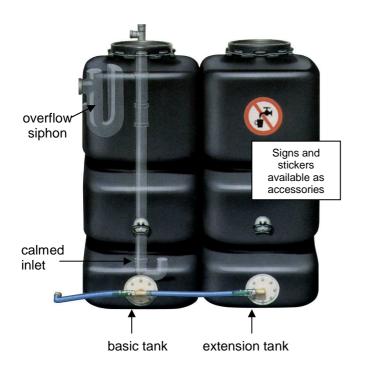

### Basic tank (PE) equipped with:

- inspection manhole
- overflow siphon 100mm
- calmed inlet 70mm
- plug-in connections and push-in fittings
- flange connection at bottom for connecting tanks and draw water
- connection set (optional accessory)

# Extension tank (PE) equipped with:

- inspection manhole
- flange connection at bottom for connecting tanks
- connection set (optional accessory)