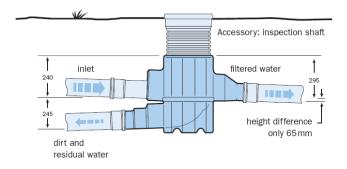

## **Equipment**

- Minimal height difference between water inlet and filtered water outlet (approx. 6,5 cm)
- Filter with high-grade stainless steel filter grid, fine filtration down to 0,7 mm
- 90 % filter efficiency
- Low maintenance due to Self Cleaning Effect
- According to DIN 1986
- Available for underground, above ground or house internal installation
- Including PE lid (pedestrian duty)
- Flexible installation depth

# **Application**

The Inline Filter is a self-cleaning filter for rainwater harvesting systems, for underground installation inline with the drainage pipeline. Height difference between inlet and filtered water outlet is 6.5 cm. The filter can also be supplied in a completely sealed version for house internal installation.

# **Dimensions and materials**

| A height [mm]                  | 510             |
|--------------------------------|-----------------|
| B width [mm]                   | 790             |
| C width [mm]                   | 690             |
| D height [mm]                  | 210             |
| E width [mm]                   | 430             |
| F width [mm]                   | 360             |
| G height inlet [mm]            | 235             |
| H height residual water [mm]   | 485             |
| J height "filtered water" [mm] | 295             |
| Housing and cover              | PE              |
| Filter grid                    | Stainless steel |
| Inlet [mm]                     | 160             |
| Outlet to drain [mm]           | 110, 125, 160   |
| Outlet filtered water [mm]     | 110             |