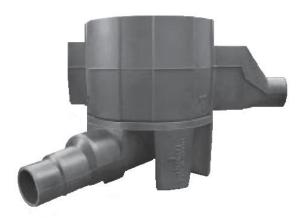

# **Application**

The Inline Filter is a self-cleaning filter for rainwater harvesting systems, for underground installation inline with the drainage pipeline. Height difference between inlet and filtered water outlet is 6.5 cm. The filter can also be supplied in a completely sealed version for house internal installation.

Can be used for roof areas up to 450m<sup>2</sup>; filter efficiency is 90%, pedestrian duty cover, frost resistant. Filter with high-grade stainless steel filter grid, fine filtration down to 0.7 mm, including handle to lift filter grid for maintenance. The outlet for dirt and residual water can be turned in 60° steps to ensure a flexible connection to drainage pipe systems.