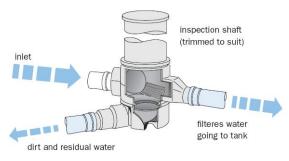

### **Function**

# **Application**

The Inline Filter is a self-cleaning filter for rainwater harvesting systems, for underground installation inline with the drainage pipeline. Height difference between inlet and filtered water outlet is 6.5 cm. The filter can also be supplied in a completely sealed version for house internal installation.

Can be used for roof areas up to 450m<sup>2</sup>; filter efficiency is 90%, pedestrian duty cover, frost resistant. Filter with high-grade stainless steel filter grid, fine filtration down to 0.7 mm, including handle to lift filter grid for maintenance. The outlet for dirt and residual water can be turned in 60° steps to ensure a flexible connection to drainage pipe systems.