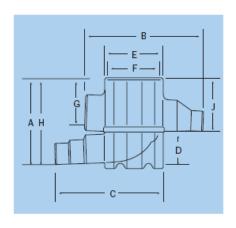

# **Dimensions and materials**

| A height [mm]                  | 510             |
|--------------------------------|-----------------|
| B width [mm]                   | 790             |
| C width [mm]                   | 690             |
| D height [mm]                  | 210             |
| E width [mm]                   | 430             |
| F width [mm]                   | 360             |
| G height inlet [mm]            | 235             |
| H height residual water [mm]   | 485             |
| J height "filtered water" [mm] | 295             |
| Housing and cover              | PE              |
| Filter grid                    | Stainless steel |
| Inlet [mm]                     | 160             |
| Outlet to drain [mm]           | 110, 125, 160   |
| Outlet filtered water [mm]     | 110             |

# **Connections and installation measurements**